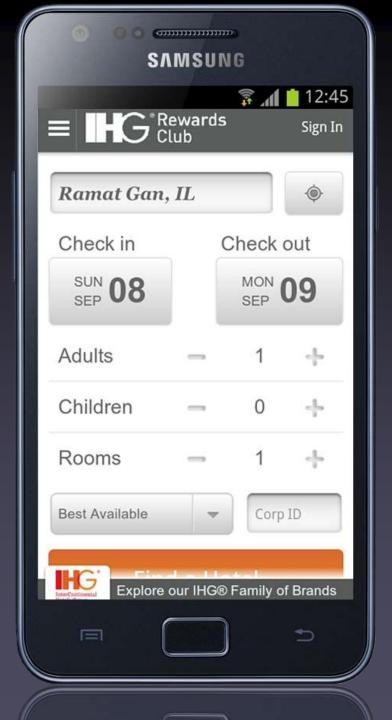

od:

Travel Reque

New York City, Departure: Octob

Los Angeles, Ca Travel Requested

Arrival: October Departure: Octo

New York City, Travel Requested

Arrival: October

View Eva JSON

fly from NY to LA on oct 1st.



#### Eva

Rent a car in Los Angeles, California, on October 1st, 2013, return it on October 5th, 2013

You can edit your request to make changes:

#### User





keep session (Beta)

#### Here is what I understood:

#### Travel Reque

Los Angeles, Ca Pickup Car Return Car

Pickup Car: Octo

Return Car: Octo

View Eva JSON



### Travel Request:

Los Angeles, California, United States (GID=5368361), a City

Pickup Car

Return Car

Pickup Car: October 01, 2013

Return Car: October 05, 2013

View Eva JSON Reply



1st, 2013, return it on



## Mobile

A Brave New World?













## Siri, Google Voice, Lead the way









#### SAMSUNG



#### **Eva Travel Search** FLIGHTS \* Arrival > Departure Price per 2013-09-20 2013-09-22 429.69 \$ 18:20 LAX 13:55 CDG 2013-09-20 2013-09-22 428.69 \$ 18:20 LAX 13:55 CDG 2013-09-20 2013-09-21 554.20 \$ 07:00 LAX 07:35 CDG 2013-09-20 2013-09-21 600.20 \$ 06:55 CDG 08:30 LAX 2013-09-20 2013-09-22 606.86 \$ 09:45 CDG 22:55 LAX 2013-09-21 2013-09-20 626.09 \$ 10:15 CDG 06:05 LAX



# Dialog























1

ed@hatn × > EVA - Technology Demo ×



Home English





# View Eva JSON Reply

# Travel Request:

Los Angeles, California, United States (GID=5368361) , a City Pickup Car Return Car

### Named Entities

[location] [time] rent a car in LA

"car": Request / Transport Type - Car from location #0
"LA":

- Los Angeles