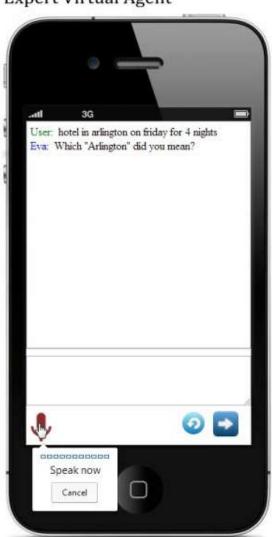

# Expert Virtual Agent

View Eva JSON Reply Travel Request: Jerusalem, Israel (GID=281184), a City Departure: September 06, 2013 [Calculated time] Arlington, United Kingdom (GID=2657068), a City Hotel Requested Arrival: September 06, 2013 Stay Time: Relative time: days=+4 Named Entities hotel in arlington [location] on friday [location] for 4 nights "on friday": Arrival - September 06, 2013 "4 nights": Stay - Delta - relativedelta(days=+4) "hotel": Hotel / Accommodation Type - Hotel arlangton" Arlington, United Kingdom (GID=2657068), a City Arlington, Florida, United States (GID=4146248), a City - Arlington, Florida, United States (GID=4146249), a City - Arlington, Indiana, United States (GID=4253915), a City - Arlington, Kentucky, United States (GID=4282658), a City Arlington, Louisiana, United States (GID=4315016), a City - Arlington, Maryland, United States (GID=4347407), a City Arlington, North Carolina, United States (GID=4452897), a City - Arlington, Tennessee, United States (GID=4603001), a City Arlington, Texas, United States (GID=4671240), a City Arlington, Virginia, United States (GID=4744709), a City - Arlington, Alabama, United States (GID=4830555), a Neighborhood - Arlington, Massachusetts, United States (GID=4929180), a City - Arlington New Jersey United States (GID=5095249) a City

# Travel Request:

Jerusalem, Israel (GID=281184), a City Departure: September 06, 2013 [Calculated time]

Arlington, Texas, United States (GID=4671240) , a City Hotel Requested

Arrival: September 06, 2013 Stay Time: Relative time: days=+4

#### Named Entities

hotel in arlington [location] on friday [location] for 4 nights texas

"on friday": Arrival - September 06, 2013

"4 nights": Stay - Delta - relativedelta(days=+4)

"hotel": Hotel / Accommodation Type - Hotel

"arlington":

- Arlington, Texas, United States (GID=4671240), a City