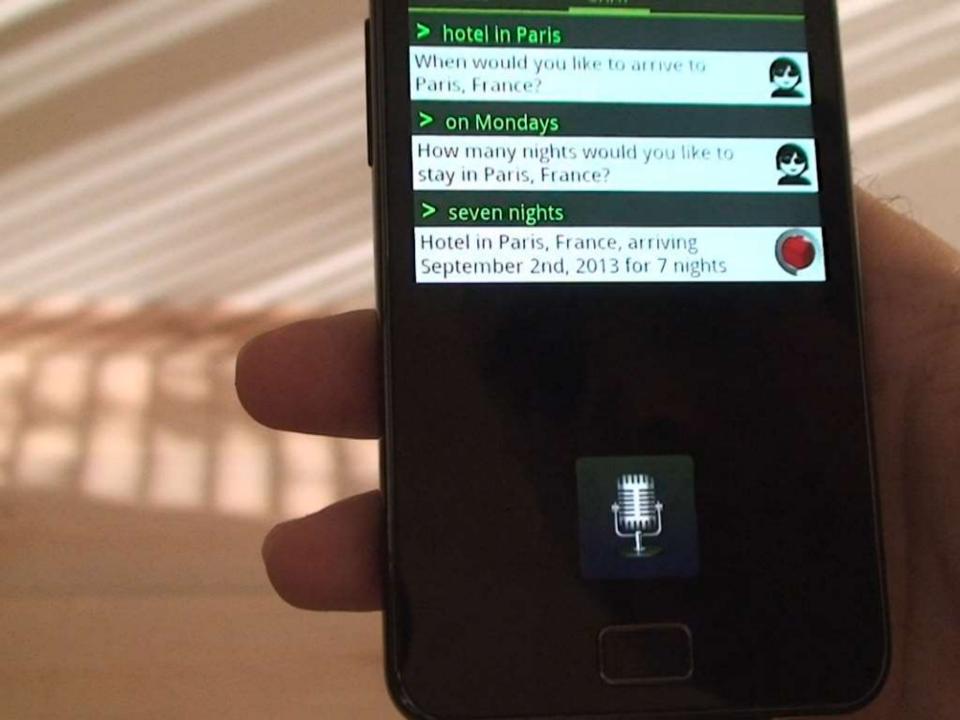

#### Eva:

return flights from Miami, Florida to Shanghai, China, departing September 2nd, 2013, arriving back September 7th, 2013, with Oneworld, and stay there in a family hotel with a swimming pool, arriving September 3rd, 2013 for 4 nights for two adults and three children You can edit your request to make changes:

#### Eva:

return flights from Miami, Florida to Shanghai, China, departing September 9th, 2013, arriving back September 14th, 2013, with Oneworld, and stay there in a family hotel with a swimming pool, arriving September 10th, 2013 for 4 nights for two adults and three children You can edit your request to make changes: