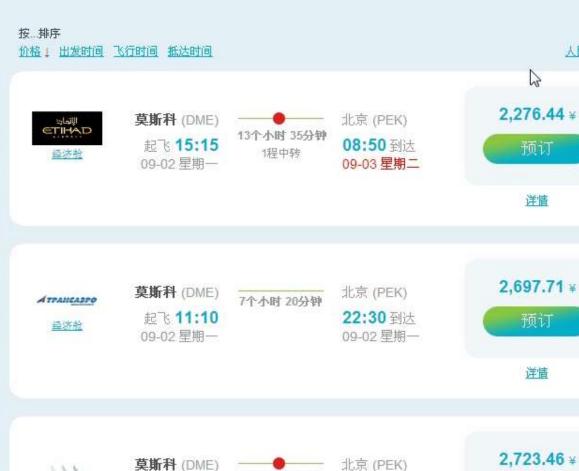

人民市 マ

预订

详情

预订

详情

预订

详情

3 乘机人

#### 请从34个航班中选择最合适的

Air Astana

21个小时 45分钟

1程中转

01:05 到达

09-04 星期三

起飞 23:20

09-02 星期一