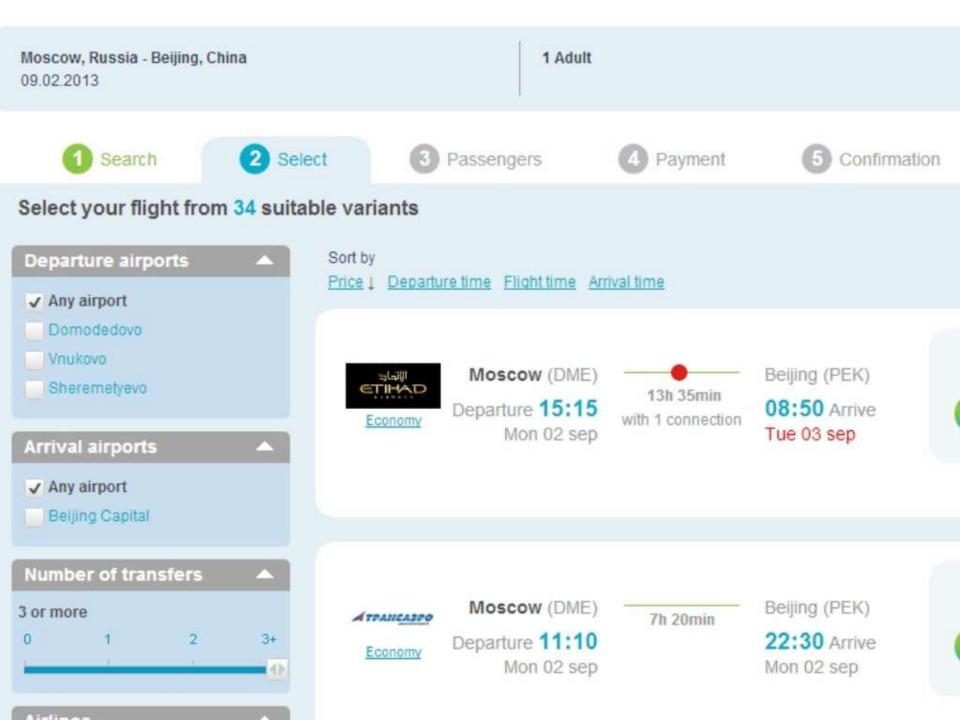

#### 请从34个航班中选择最合适的

Air Astana

21个小时 45分钟

1程中转

01:05 到达

09-04 星期三

起飞 23:20

09-02 星期一