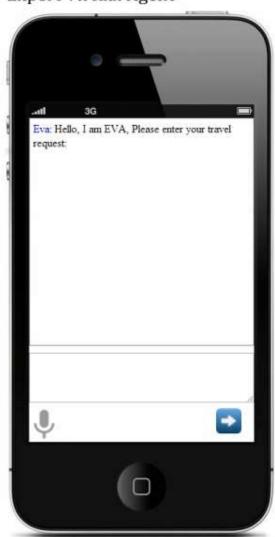

经济舱

What is Eva?

Unstructured Text

| Hello, I am EVA, Please enter | your travel request: |
|-------------------------------|----------------------|
| User:                         |                      |
|                               | ,                    |
|                               | ,                    |
|                               |                      |
|                               | /                    |

Eva is a virtual travel agent designed to understand travel requests submitted in natural language (free text).

Eva is offered to online travel sites as a tool to improve users satisfaction and conversion rates. This page is a demonstration of Eva technology. You can try inputing a query and see how Eva understands it.