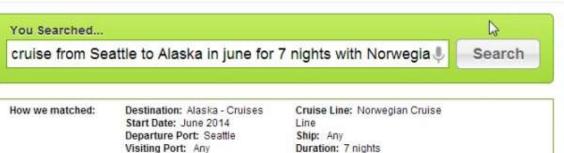

#### You Searched...

#### cruise from Seattle to Alaska in june

Search

How we matched:

Destination: Alaska - Cruises

Start Date: June 2014 Departure Port: Seattle Visiting Port: Any

Cruise Line: Any

Ship: Any Duration: Any Keywords: N/A