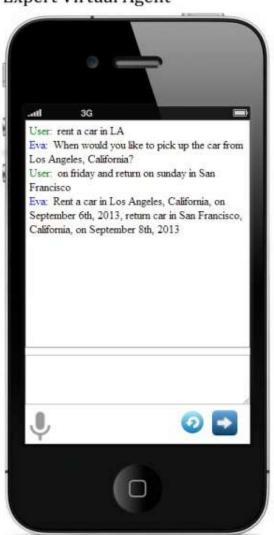

#### User:

rent a car in LA on oct 1st. return on oct 5th

Submit keep session (Beta)

#### Eva

Rent a car in Los Angeles, California, on October 1st, 2013, return it on October 5th, 2013

You can edit your request to make changes:

### Travel Request:

Los Angeles, California, United States (GID=5368361), a City

Pickup Car

Return Car

Pickup Car: October 01, 2013

Return Car: October 05, 2013

View Eva JSON Reply

1st, 2013, return it on