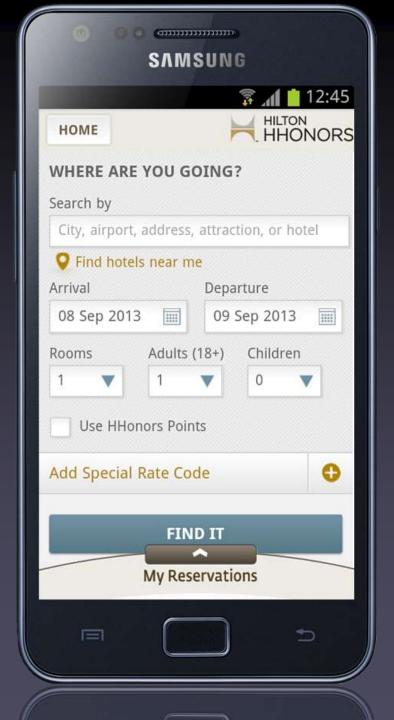

:

Travel Reque

New York City, Departure: Octob

Los Angeles, Ca Travel Requested

Arrival: October Departure: Octo

New York City, Travel Requested

Arrival: October

View Eva JSON

fly from NY to LA on oct 1st.



#### Eva

Rent a car in Los Angeles, California, on October 1st, 2013, return it on October 5th, 2013

You can edit your request to make changes:

#### User





keep session (Beta)

#### Here is what I understood:

#### Travel Reque

Los Angeles, Ca Pickup Car Return Car

Pickup Car: Octo

Return Car: Octo

View Eva JSON



### Travel Request:

Los Angeles, California, United States (GID=5368361), a City

Pickup Car

Return Car

Pickup Car: October 01, 2013

Return Car: October 05, 2013

View Eva JSON Reply



1st, 2013, return it on



## Mobile

A Brave New World?













## Siri, Google Voice, Lead the way









#### SAMSUNG



#### **Eva Travel Search** FLIGHTS \* Arrival > Departure Price per 2013-09-20 2013-09-22 429.69 \$ 18:20 LAX 13:55 CDG 2013-09-20 2013-09-22 428.69 \$ 18:20 LAX 13:55 CDG 2013-09-20 2013-09-21 554.20 \$ 07:00 LAX 07:35 CDG 2013-09-20 2013-09-21 600.20 \$ 06:55 CDG 08:30 LAX 2013-09-20 2013-09-22 606.86 \$ 09:45 CDG 22:55 LAX 2013-09-21 2013-09-20 626.09 \$ 10:15 CDG 06:05 LAX



# Dialog























1

ed@hatn × > EVA - Technology Demo ×



Home English





# View Eva JSON Reply

# Travel Request:

Los Angeles, California, United States (GID=5368361) , a City Pickup Car Return Car

### Named Entities

[location] [time] rent a car in LA

"car": Request / Transport Type - Car from location #0
"LA":

- Los Angeles,