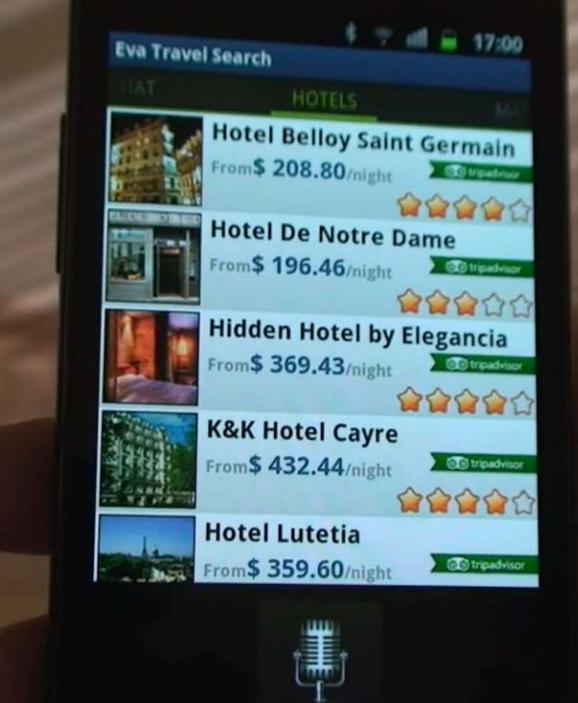

#### SAMSUNG

#### **Eva Travel Search** FLIGHTS \* Arrival > Departure Price per 2013-09-20 2013-09-22 429.69 \$ 18:20 LAX 13:55 CDG 2013-09-20 2013-09-22 428.69 \$ 18:20 LAX 13:55 CDG 2013-09-20 2013-09-21 554.20 \$ 07:00 LAX 07:35 CDG 2013-09-20 2013-09-21 600.20 \$ 06:55 CDG 08:30 LAX 2013-09-20 2013-09-22 606.86 \$ 09:45 CDG 22:55 LAX 2013-09-21 2013-09-20 626.09 \$ 10:15 CDG 06:05 LAX