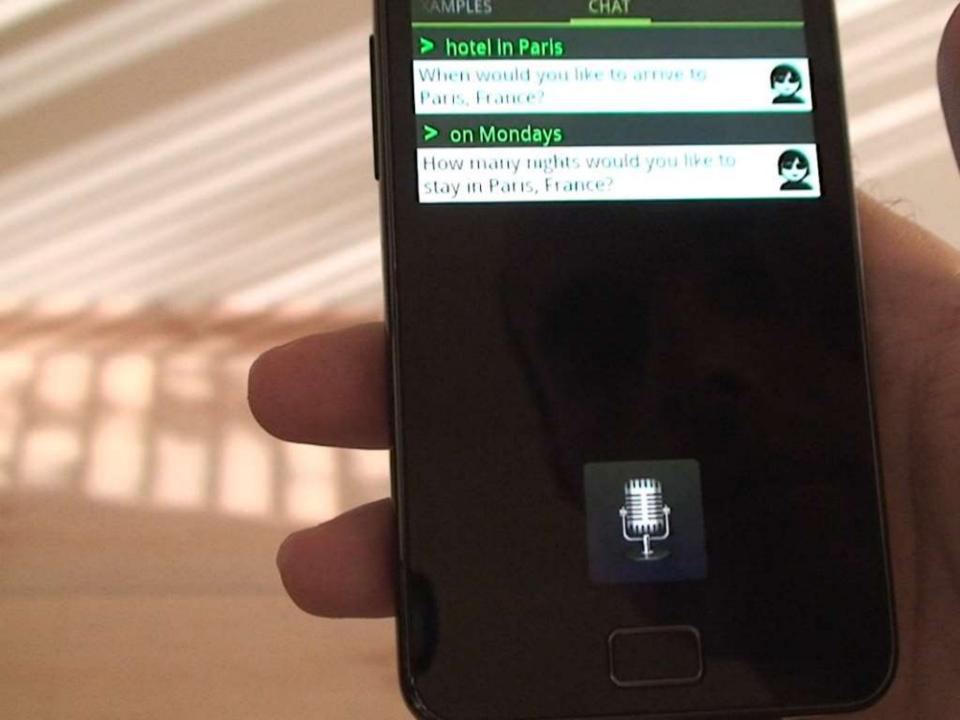

经济舱

What is Eva?

Unstructured Text

| Hello, I am EVA, Please enter | your travel request: |
|-------------------------------|----------------------|
| User:                         |                      |
|                               | ,                    |
|                               | ,                    |
|                               |                      |
|                               | /                    |

Here are some examples you can try:

- I would like to fly to Paris on tuesday next week. I need to land before 2pm.
- · I wish to fli from Bostn to Miyami on next wensday.
- I am planning a trip to Japan on the 2nd week of March. Therefore, I wish to land in NRT on Tuesday, no later than 11:30 am.
- · Go to Amsterdam on 6/6 and return the following Thursday.

Eva is a virtual travel agent designed to understand travel requests submitted in natural language (free text).

Eva is offered to online travel sites as a tool to improve users satisfaction and conversion rates. This page is a demonstration of Eva technology. You can try inputing a query and see how Eva understands it.

Eva

Hello, I am EVA, Please enter your travel request:

User:

fly from Miami to Shanghai on Monday with one world, with my wife and 3 kids. i want a family friendly hotel with a swimming pool for 4 nights then return