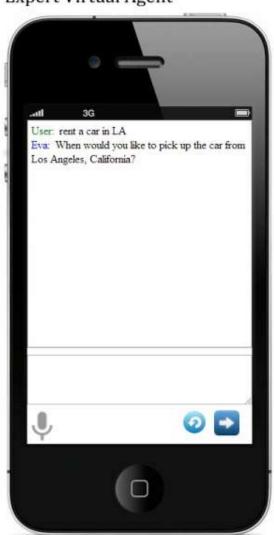

#### Eva

return flights from New York City, New York to Los Angeles, California, departing October 1st, 2013, arriving back October 5th, 2013 You can edit your request to make changes:

#### User:

rent a car in LA on oct 1st. return on oct 5th

Submit keep session (Beta)

#### Eva

Rent a car in Los Angeles, California, on October 1st, 2013, return it on October 5th, 2013

You can edit your request to make changes: