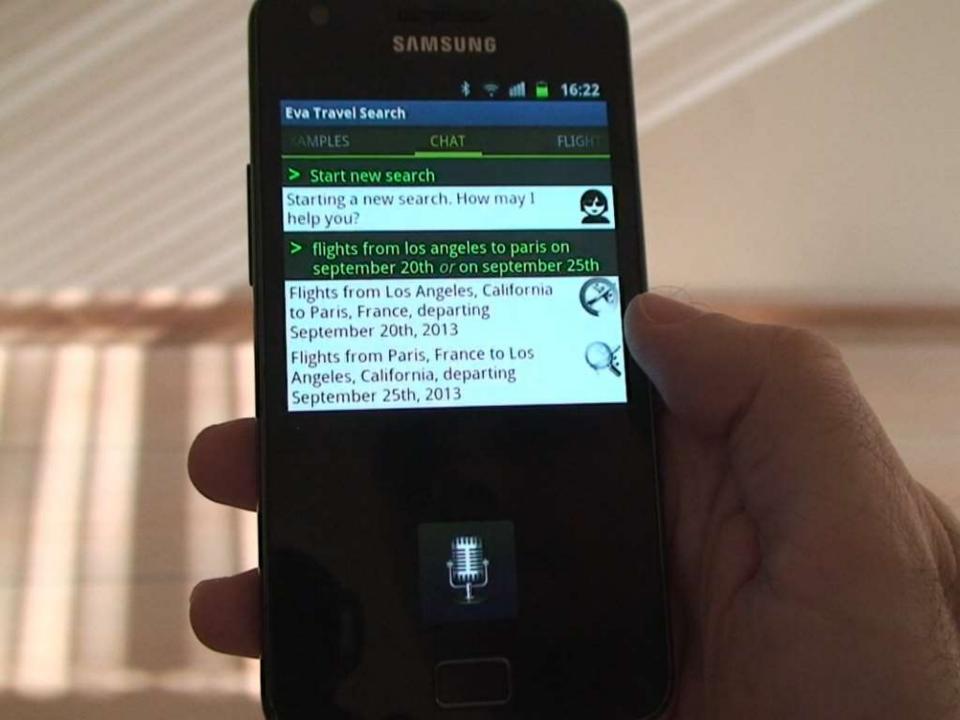

#### **Eva Travel Search** FLIGHTS \* Arrival > Departure Price per 2013-09-20 2013-09-22 429.69 \$ 18:20 LAX 13:55 CDG 2013-09-20 2013-09-22 428.69 \$ 18:20 LAX 13:55 CDG 2013-09-20 2013-09-21 554.20 \$ 07:00 LAX 07:35 CDG 2013-09-20 2013-09-21 600.20 \$ 06:55 CDG 08:30 LAX 2013-09-20 2013-09-22 606.86 \$ 09:45 CDG 22:55 LAX 2013-09-21 2013-09-20 626.09 \$ 10:15 CDG 06:05 LAX