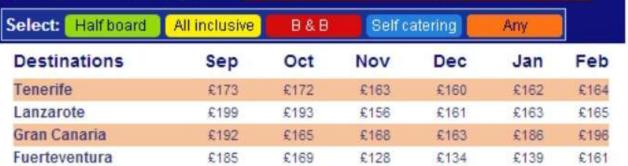

TYPE IN YOUR SEARCH HERE

Example: Deals for orlando in may. 5-7 days for 2 people

Cheapest Holidays

Search

| 5                  |               |      |        |           |      | _    |
|--------------------|---------------|------|--------|-----------|------|------|
| Select: Half board | All inclusive | 8.8  | Self c | atering 🣒 | Any  |      |
| Destinations       | Sep           | Oct  | Nov    | Dec       | Jan  | Feb  |
| Tenerife           | £173          | £172 | £163   | £160      | £162 | £164 |
| Lanzarote          | £199          | £193 | £156   | £161      | £163 | £165 |
| Gran Canaria       | £192          | £165 | £168   | £163      | £186 | £196 |
| Fuerteventura      | £185          | £169 | £128   | £134      | £139 | £161 |
| Majorca            | £121          | £98  | £128   | £129      | £137 | £136 |
| Benidorm           | £158          | £117 | £113   | £111      | £118 | £118 |
| Costa Del Sol      | £132          | £111 | £109   | £113      | £118 | £124 |
| Portugal           | £115          | £90  | £91    | £91       | £93  | £107 |
| Tunisia            | £218          | £208 | £187   | £176      | £155 | £209 |
| Turkey             | £177          | £154 | £173   | £147      | £162 | £200 |
| Sharm El Sheikh    | £264          | £261 | £213   | €208      | £220 | £228 |
| Cyprus             | £191          | £202 | £141   | £147      | £139 | £145 |