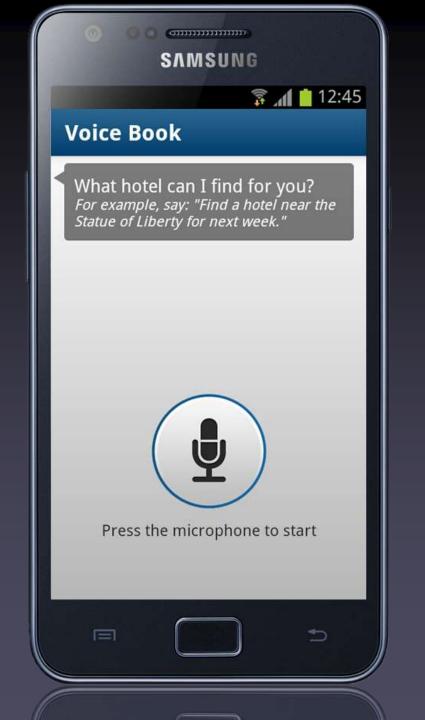

: Octob

Los Angeles, Ca Travel Requested

Arrival: October Departure: Octo

New York City, Travel Requested

Arrival: October

View Eva JSON

fly from NY to LA on oct 1st.



#### Eva

Rent a car in Los Angeles, California, on October 1st, 2013, return it on October 5th, 2013

You can edit your request to make changes:

#### User





keep session (Beta)

#### Here is what I understood:

#### Travel Reque

Los Angeles, Ca Pickup Car Return Car

Pickup Car: Octo

Return Car: Octo

View Eva JSON



### Travel Request:

Los Angeles, California, United States (GID=5368361), a City

Pickup Car

Return Car

Pickup Car: October 01, 2013

Return Car: October 05, 2013

View Eva JSON Reply



1st, 2013, return it on



## Mobile

A Brave New World?













## Siri, Google Voice, Lead the way









#### SAMSUNG



#### **Eva Travel Search** FLIGHTS \* Arrival > Departure Price per 2013-09-20 2013-09-22 429.69 \$ 18:20 LAX 13:55 CDG 2013-09-20 2013-09-22 428.69 \$ 18:20 LAX 13:55 CDG 2013-09-20 2013-09-21 554.20 \$ 07:00 LAX 07:35 CDG 2013-09-20 2013-09-21 600.20 \$ 06:55 CDG 08:30 LAX 2013-09-20 2013-09-22 606.86 \$ 09:45 CDG 22:55 LAX 2013-09-21 2013-09-20 626.09 \$ 10:15 CDG 06:05 LAX



# Dialog























1

ed@hatn × > EVA - Technology Demo ×



Home English





# View Eva JSON Reply

# Travel Request:

Los Angeles, California, United States (GID=5368361) , a City Pickup Car Return Car

### Named Entities

[location] [time] rent a car in LA

"car": Request / Transport Type - Car from location #0
"LA":

- Los Angeles, California, United States (GID=5368361),