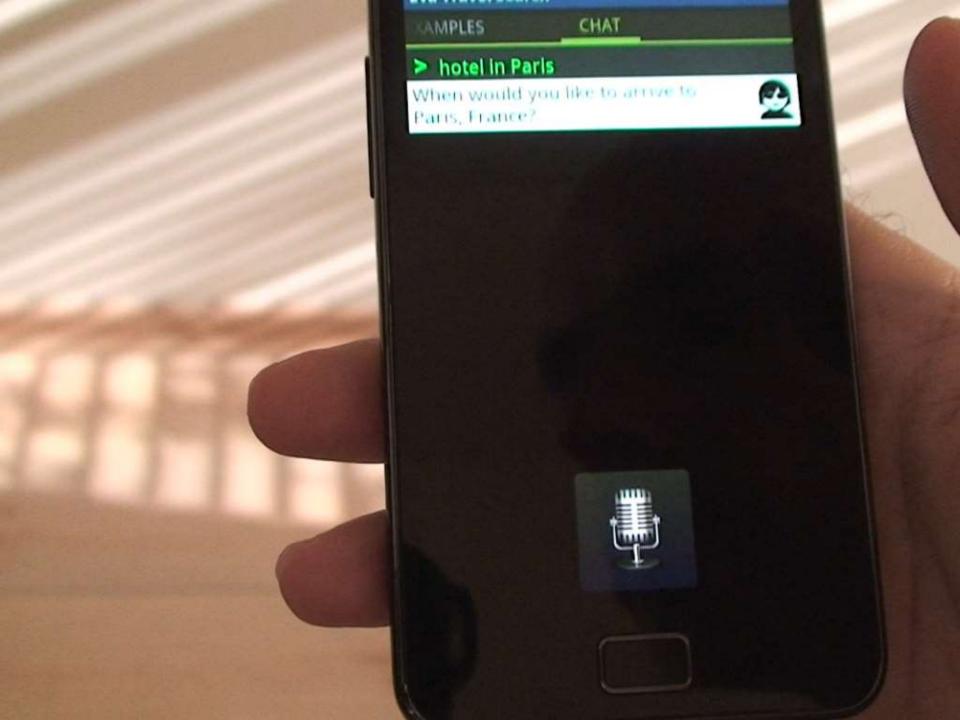

# Expert Virtual Agent

View Eva JSON Reply Travel Request: Jerusalem, Israel (GID=281184), a City Departure: September 06, 2013 [Calculated time] Arlington, United Kingdom (GID=2657068), a City Hotel Requested Arrival: September 06, 2013 Stay Time: Relative time: days=+4 Named Entities hotel in arlington [location] on friday [location] for 4 nights "on friday": Arrival - September 06, 2013 "4 nights": Stay - Delta - relativedelta(days=+4) "hotel": Hotel / Accommodation Type - Hotel arlangton" Arlington, United Kingdom (GID=2657068), a City Arlington, Florida, United States (GID=4146248), a City - Arlington, Florida, United States (GID=4146249), a City - Arlington, Indiana, United States (GID=4253915), a City - Arlington, Kentucky, United States (GID=4282658), a City Arlington, Louisiana, United States (GID=4315016), a City - Arlington, Maryland, United States (GID=4347407), a City Arlington, North Carolina, United States (GID=4452897), a City - Arlington, Tennessee, United States (GID=4603001), a City Arlington, Texas, United States (GID=4671240), a City Arlington, Virginia, United States (GID=4744709), a City - Arlington, Alabama, United States (GID=4830555), a Neighborhood - Arlington, Massachusetts, United States (GID=4929180), a City - Arlington New Jersey United States (GID=5095249) a City

View Eva JSON Reply Travel Request: Jerusalem, Israel (GID=281184), a City Departure: September 06, 2013 [Calculated time] Arlington, United Kingdom (GID=2657068), a City Hotel Requested Arrival: September 06, 2013 Stay Time: Relative time: days=+4 Named Entities hotel in arlington [location] on friday [location] for 4 nights "on friday": Arrival - September 06, 2013 "4 nights": Stay - Delta - relativedelta(days=+4) "hotel": Hotel / Accommodation Type - Hotel arlangton" Arlington, United Kingdom (GID=2657068), a City Arlington, Florida, United States (GID=4146248), a City Arlington, Florida, United States (GID=4146249), a City - Arlington, Indiana, United States (GID=4253915), a City Arlington, Kentucky, United States (GID=4282658), a City Arlington, Louisiana, United States (GID=4315016), a City - Arlington, Maryland, United States (GID=4347407), a City Arlington, North Carolina, United States (GID=4452897), a City - Arlington, Tennessee, United States (GID=4603001), a City Arlington, Texas, United States (GID=4671240), a City Arlington, Virginia, United States (GID=4744709), a City - Arlington, Alabama, United States (GID=4830555), a Neighborhood - Arlington, Massachusetts, United States (GID=4929180), a City - Arlington New Jersey United States (GID=5095249) a City