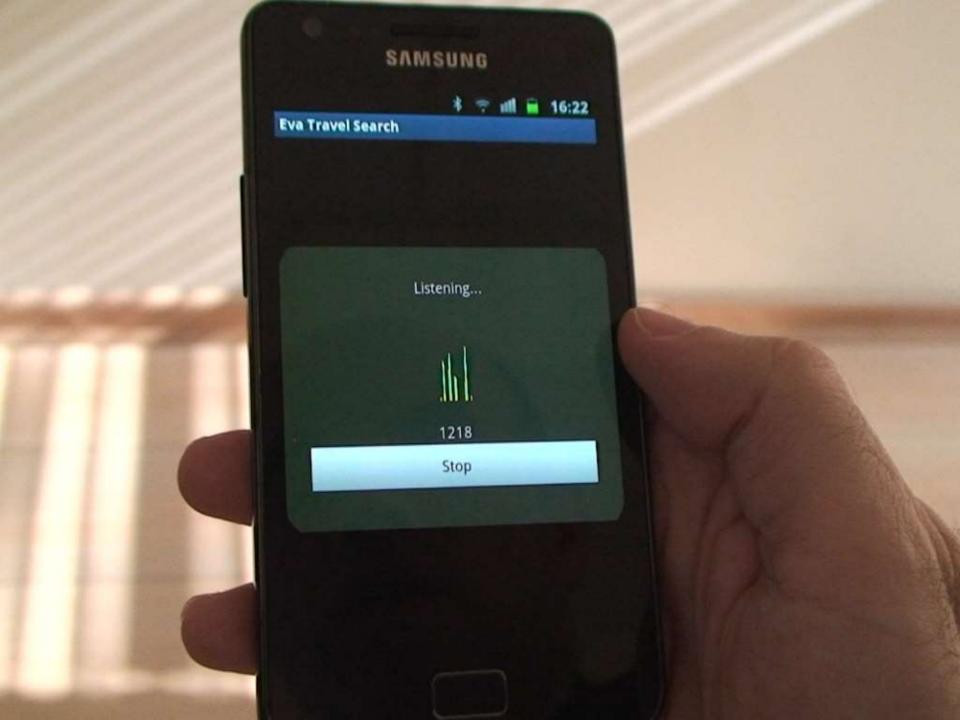

#### SAMSUNG

#### **Eva Travel Search** FLIGHTS \* Arrival > Departure Price per 2013-09-20 2013-09-22 429.69 \$ 18:20 LAX 13:55 CDG 2013-09-20 2013-09-22 428.69 \$ 18:20 LAX 13:55 CDG 2013-09-20 2013-09-21 554.20 \$ 07:00 LAX 07:35 CDG 2013-09-20 2013-09-21 600.20 \$ 06:55 CDG 08:30 LAX 2013-09-20 2013-09-22 606.86 \$ 09:45 CDG 22:55 LAX 2013-09-21 2013-09-20 626.09 \$ 10:15 CDG 06:05 LAX