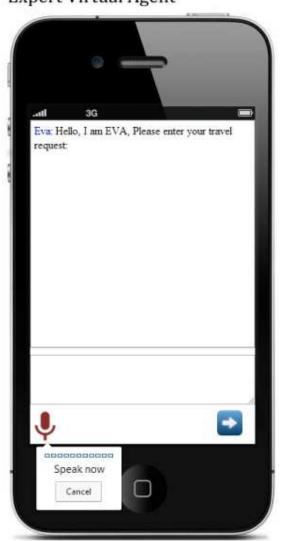

经济舱

What is Eva?

Unstructured Text

| Hello, I am EVA, Please enter | your travel request: |
|-------------------------------|----------------------|
| User:                         |                      |
|                               | ,                    |
|                               | ,                    |
|                               |                      |
|                               | /                    |

Here are some examples you can try:

- I would like to fly to Paris on tuesday next week. I need to land before 2pm.
- · I wish to fli from Bostn to Miyami on next wensday.
- I am planning a trip to Japan on the 2nd week of March. Therefore, I wish to land in NRT on Tuesday, no later than 11:30 am.
- · Go to Amsterdam on 6/6 and return the following Thursday.

Eva is a virtual travel agent designed to understand travel requests submitted in natural language (free text).

Eva is offered to online travel sites as a tool to improve users satisfaction and conversion rates. This page is a demonstration of Eva technology. You can try inputing a query and see how Eva understands it.